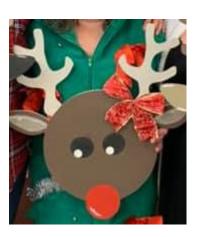

### Option 6 - Holiday Door Hanging

No one wants to be called a Hum Bug, get in the spirit of the Holidays and decorate your home with a fantastic one of kind door hanging painted by none other than YOU! Each door hanging is approximately 23" in size. Perfect for hanging on the front door, above the fireplace, on the wall or however you'd like.

Adults – Famous Red Truck - \$35 Session at 4pm – note this is a 2 hour session to complete the project

Adults - Reindeer - \$35 Session at 6pm - note this is a 2 hour session to complete the project

Images may vary slightly from actual product created