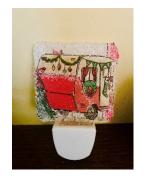

#### Option 4 - Holiday Decoration

Create your very own holiday decoration to use year after year or give as a gift. Kids will be making a great little night with their choice of images. Adults will be creating a glass jar to their liking with choice of images that can be used as a decoration, fill with treats or with a battery-operated candle.

Children - Night light - \$5 Sessions at (9am - 10am - 11am)

Adults - Holiday Decorated Jar - \$10 Sessions at (1pm - 2pm - 3pm - 4pm - 5pm)

Images may vary slightly from actual product created