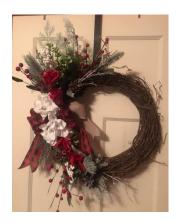

## Option 7 - Custom Wreaths

Nothing better than a decoration you can use year after year. Grab your friends and join us in making a large wreath approx. 18". Options are Grapevine wreath with faux floral sprigs or a deco mesh and ribbon wreath.

Adults - Grapevine with floral sprigs - \$55 Session at 1pm - note this is a 2 hour session to complete the project

Adults - DecoMesh - \$55 Session at 3pm - note this is a 2 hour session to complete the project