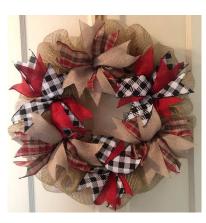

## Option 7 - Custom Wreaths

Nothing better than a decoration you can use year after year. Grab your friends and join us in making a large wreath approx. 18". Options are Grapevine wreath with faux floral sprigs or a deco mesh and ribbon wreath.

Adults - Grapevine with floral sprigs - \$55 Session at 1pm - note this is a 2 hour session to complete the project

Adults - DecoMesh - \$55 Session at 3pm - note this is a 2 hour session to complete the project

Images may vary slightly from actual product created