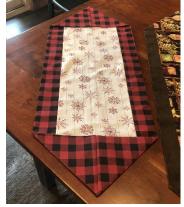

# Option 5 - Fabric Table Runner

Make your guests swoon over your holiday tablescape complete with your handcrafted fabric table runner. Choice of pre cut fabrics to complete your 39" long x 15" wide table runner. Please bring your own working sewing machine, if you do not have one please let us know in your reservation. Limited Machines available.

Adults -Holiday Table Runner - \$25 Sessions at (1pm - 2pm - 3pm - 4pm - 5pm)

Images may vary slightly from actual product created