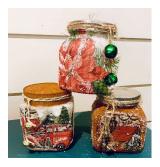

#### Option 4 - Holiday Decoration

Create your very own holiday decoration to use year after year or give as a gift. Kids will be making a great little night with their choice of images. Adults will be creating a glass jar to their liking with choice of images that can be used as a decoration, fill with treats or with a battery-operated candle.

Children - Night light - \$5 Sessions at (9am - 10am - 11am)

Adults - Holiday Decorated Jar - \$10 Sessions at (1pm - 2pm - 3pm - 4pm - 5pm)

Images may vary slightly from actual product created