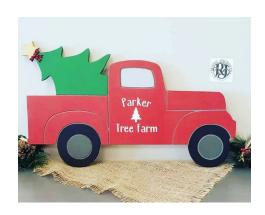

### Option 6 - Holiday Door Hanging

No one wants to be called a Hum Bug, get in the spirit of the Holidays and decorate your home with a fantastic one of kind door hanging painted by none other than YOU! Each door hanging is approximately 23" in size. Perfect for hanging on the front door, above the fireplace, on the wall or however you'd like.

Adults – Famous Red Truck - \$35 Session at 4pm – note this is a 2 hour session to complete the project

Adults - Reindeer - \$35 Session at 6pm - note this is a 2 hour session to complete the project

Images may vary slightly from actual product created